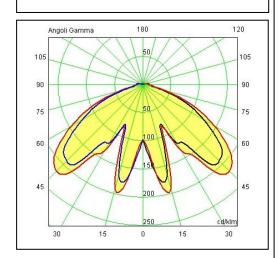

Polycarbonate diffuser in transparent finish and silicon gasket.

Dimmable: NO (available on request)

Screws in A2 stainless steel

Electronic Ballast Included - LED Citizen included

IK08 IP65 850°C LED 24W 4000°K 2560LM RA85