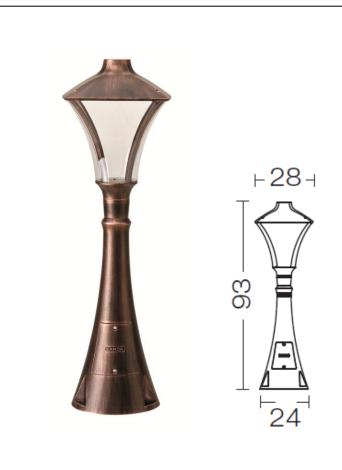

## **Morphis**

Article 177.095L24N

Product type: Pole 1 Light

Body material

Die-casting aluminium EN47100, prior the painting process, washed with stones. Painting made by polyester powder coating with high resistant against oxidation.

Polycarbonate diffuser in transparent finish and silicon gasket.

Dimmable: NO (available on request)

Screws in A2 stainless steel

Electronic Ballast Included - LED Citizen included

IK08 IP65 850°C LED 24W 4000°K 2560LM RA85